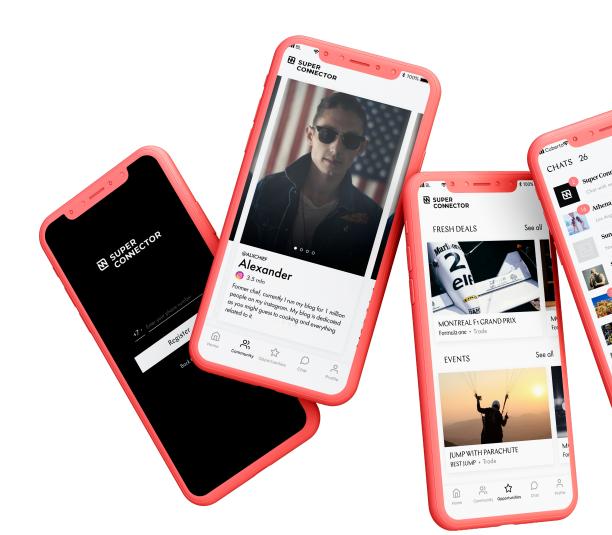

### Super Connector is like Shopify, but for community apps

Customizable design

Direct and group **chats** 

**Invite only** or public sign up

Variety of monetization methods

Adaptive **newsfeed** 

Events and groups

**Open catalog** for any type of listings

Member **profiles,** user **search** and **friends** 

**Concierge** service and **booking** 

Custom
API integration