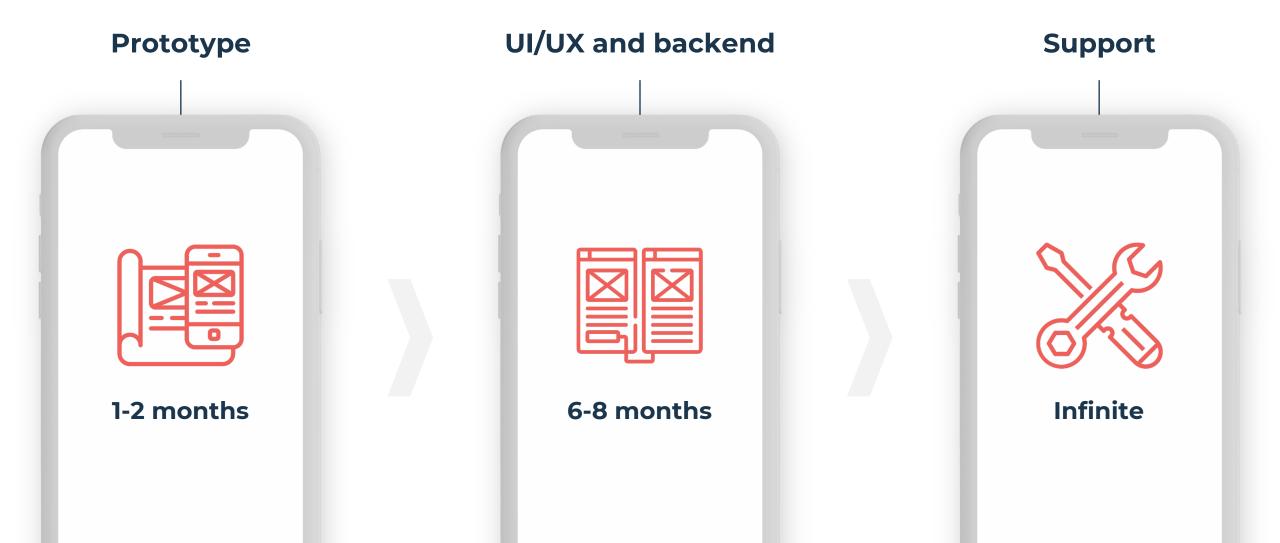

## <4 weeks

to build your own brand new customized app

## Up to date

Daily support of the app and regular updates

**API** Custom integration of your community

platform

NN

Security

Data privacy is protected by Cloudflare's technology