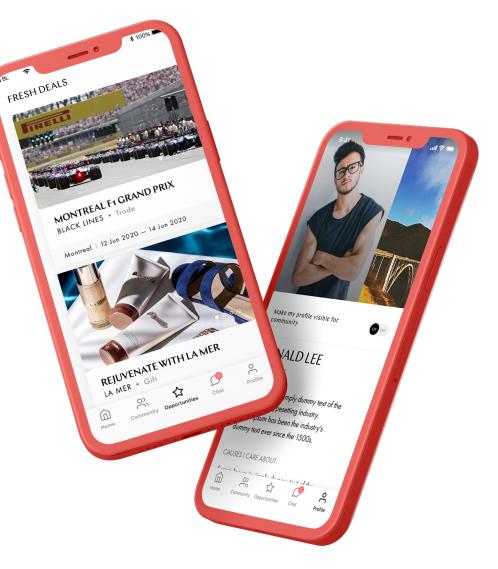

### Super Connector is like Shopify, but for community apps

Customizable design

Direct and group **chats** 

**Invite only** or public sign up

Variety of monetization methods

Adaptive **newsfeed** 

Events and groups

**Open catalog** for any type of listings

Member **profiles,** user **search** and **friends** 

**Concierge** service and **booking** 

Custom
API integration