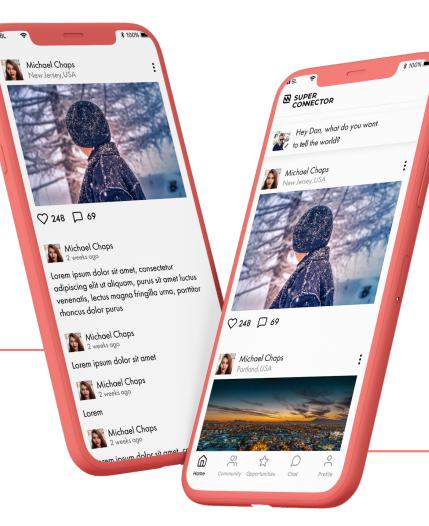

### Super Connector is like Shopify, but for community apps

Customizable design

Direct and group **chats** 

**Invite only** or public sign up

Variety of monetization methods

Adaptive **newsfeed** 

Events and groups

**Open catalog** for any type of listings

Member **profiles,** user **search** and **friends** 

**Concierge** service and **booking** 

Custom
API integration